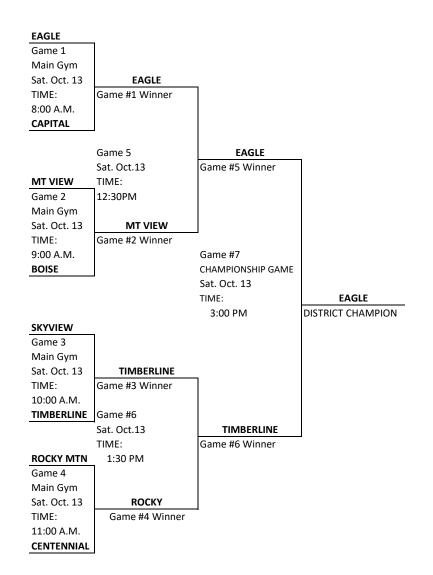

## 2018 5A District 3 JV Volleyball Tournament

| 5A SIC LEAGUE RECORDS |       |        |
|-----------------------|-------|--------|
| Eagle                 | 8W 1L | 1 seed |
| Skyview               | 8W 1L | 2 seed |
| Rocky Mtn             | 7W 2L | 3 seed |
| Mt. View              | 5W 4L | 4 seed |
| Boise                 | 5W 4L | 5 seed |
| Centennial            | 4W 5L | 6 seed |
| Timberline            | 3W 6L | 7 seed |
| Capital               | 3W 6L | 8 seed |
| Borah                 | 1W 8L | Out    |
| Meridian              | 1W 8L | Out    |

Head to Head win over Sky Head to Head loss to Eag

Head to Head win over Boi Head to Head loss to MV

Head to Head win over Cap Head to Head loss to Timb

| GAME # | LOCATION                |      | DATE/TIME     |
|--------|-------------------------|------|---------------|
| 1      | Main Gym                |      | 10/13 8am     |
| 2      | Main Gym                |      | 10/13 9am     |
| 3      | Main Gym                |      | 10/13 10am    |
| 4      | Main Gym                |      | 10/13 11am    |
| 5      | Main Gym                |      | 10/13 12:30pm |
| 6      | Main Gym                |      | 10/13 1:30pm  |
| 7      | Main Gym                |      | 10/13 3pm     |
|        | * All times are approxi | mate |               |