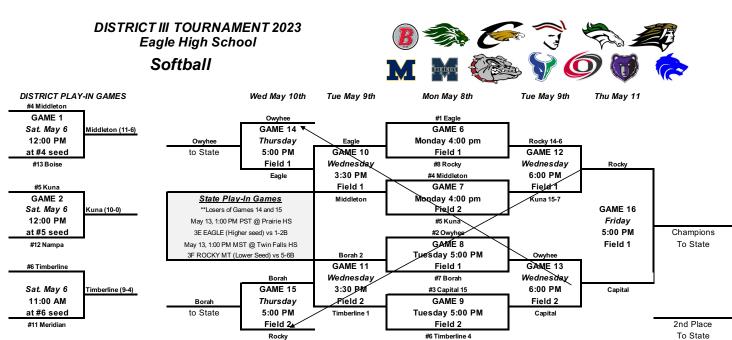

State Tournament Seeding Will Be Determined By Maxpreps Rankings

| #8 Rocky     |              |
|--------------|--------------|
| GAME 5       |              |
| Sat. May 6   | Rocky (10-0) |
| 12:00 PM     |              |
| at #8 seed   |              |
| #9 Mtn. View |              |

Borah (11-7)

#7 Borah GAME 4 Sat. May 6

12:00 PM at #7 seed #10 Centennial

| Team       | Record      | Seed   |  |
|------------|-------------|--------|--|
| Eagle      | 10-2        | 1      |  |
| Owyhee     | 9-3         | 2      |  |
| Capital    | Capital 9-3 |        |  |
| Middleton  | 9-3         | 4      |  |
| Kuna       | 8-4         | 5      |  |
| Timberline | 8-4         | 6      |  |
| Borah      | 6-6         | 7<br>8 |  |
| Rocky      | 6-6         |        |  |
| Mtn. View  | 5-7         | 9      |  |
| Centennial | 3-9         | 10     |  |
| Meridian   | 3-9         | 11     |  |
| Nampa      | 1-11        | 12     |  |
| Boise      | 1-11        | 13     |  |

| _    | Date |                |      |          |                   |
|------|------|----------------|------|----------|-------------------|
| Game |      | VS             | Time | Location | Field             |
| 1    |      | Seed #4 vs #13 |      |          | Middleton         |
| 2    |      | Seed #5 vs 12  |      |          | Kuna              |
| 3    |      | Seed #6 vs 11  |      |          | Timberline        |
| 4    |      | Seed #7 vs #10 |      |          | Borah             |
| 5    |      | Seed #8 vs #9  |      |          | Rocky Mtn         |
| 6    |      | Seed #1 vs #8  |      |          | Field 1 Var Field |
| 7    |      | Seed #4 vs #5  |      |          | Field 2 JV Field  |
| 8    |      | Seed #2 vs #7  |      |          | Field 1 Var Field |
| 9    |      | Seed #3 vs #6  |      |          | Field 2 JV Field  |
| 10   |      | L6 vs L7       |      |          | Field 1 Var Field |
| 11   |      | L8 vs L9       |      |          | Field 2 JV Field  |
| 12   |      | W6 vs W7       |      |          | Field 1 Var Field |
| 13   |      | W8 vs W9       |      |          | Field 2 JV Field  |
| 14   |      | W10 vs L13     |      |          | Field 1 Var Field |
| 15   |      | W11 vs L12     |      |          | Field 2 JV Field  |
| 16   |      | CHAMPIONSHIP   |      |          | Field 1 Var Field |