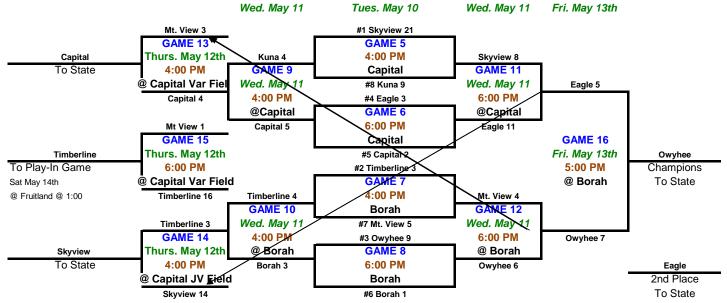

GAME 2
Sat. May 7th
2:00 PM
@Borah
Boise 3

Mt. View

GAME 3
Sat. May 7th
12:00 PM
@Mt. View
Centennial 4

GAME 4
Sat. May 7th
6:30 PM
@Kuna
Rocky Mt. 7

| Game | Date                    | VS             | Time    | Location           |
|------|-------------------------|----------------|---------|--------------------|
| 1    | Saturday, May 7, 2022   | Seed #5 vs #12 | 11:00   | Capital            |
| 2    | Saturday, May 7, 2022   | Seed #6 vs 11  | 2:00    | Borah              |
| 3    | Saturday, May 7, 2022   | Seed #7 vs #10 | 12:00   | Mt. View           |
| 4    | Saturday, May 7, 2022   | Seed #8 vs #9  | 6:30    | Kuna               |
| 5    | Tuesday, May 10, 2022   | Seed #1 vs #8  | 4:00 pm | Capital            |
| 6    | Tuesday, May 10, 2022   | Seed #4 vs #5  | 6:00 pm | Capital            |
| 7    | Tuesday, May 10, 2022   | Seed #2 vs #7  | 4:00 pm | Borah              |
| 8    | Tuesday, May 10, 2022   | Seed #3 vs #6  | 6:00 pm | Borah              |
| 9    | Wednesday, May 11, 2022 | L5 vs L6       | 4:00 pm | Capital            |
| 10   | Wednesday, May 11, 2022 | L7 vs L8       | 6:00 pm | Borah              |
| 11   | Wednesday, May 11, 2022 | W5 vs W6       | 4:00 pm | Capital            |
| 12   | Wednesday, May 11, 2022 | W7 vs W8       | 6:00 pm | Borah              |
| 13   | Thursday, May 12, 2022  | W9 vs L1       | 4:00 pm | Capital Var Field  |
| 14   | Thursday, May 12, 2022  | W10 vs L11     | 4:00 pm | Capital JV Field   |
| 15   | Thursday, May 12, 2022  | L13 vs L14     | 6:00 pm | Capital Var Fieald |
| 16   | Friday, May 13, 2022    | W11 vs W12     | 5:00 pm | Borah              |