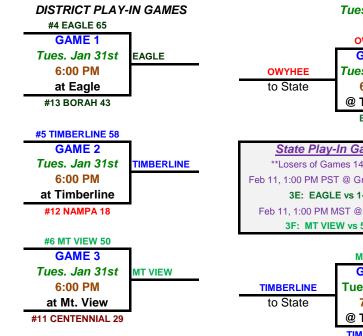

## State Tournament Seeding Will Be Determined By Maxpreps Rankings

| Seed | Record | Team           |  |
|------|--------|----------------|--|
| 1    | 11-1   | Boise          |  |
| 2    | 10-2   | Rocky Mountain |  |
| 3    | 10-2   | Owyhee         |  |
| 4    | 10-2   | Eagle          |  |
| 5    | 9-3    | Timberline     |  |
| 6    | 6-6    | Mountain View  |  |
| 7    | 5-7    | Kuna           |  |
| 8    | 5-7    | Capital        |  |
| 9    | 5-7    | Middleton      |  |
| 10   | 4-8    | Meridian       |  |
| 11   | 2-10   | Centennial     |  |
| 12   | 1-11   | Nampa          |  |
| 13   | 0-12   | Borah          |  |

## #8 CAPITAL 36

#7 KUNA 65

GAME 4

Tues. Jan 31st

7:00 PM at Kuna #10 MERIDIAN 61 KUNA

MIDDLETON

GAME 5 Mon. Jan 30th 6:00 PM

at Capital

#9 MIDDLETON 55