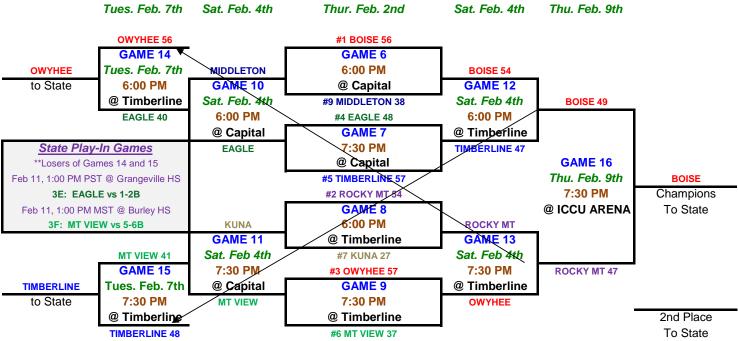

## State Tournament Seeding Will Be Determined By Maxpreps Rankings

| Seed | Record | Team           |  |
|------|--------|----------------|--|
| 1    | 11-1   | Boise          |  |
| 2    | 10-2   | Rocky Mountain |  |
| 3    | 10-2   | Owyhee         |  |
| 4    | 10-2   | Eagle          |  |
| 5    | 9-3    | Timberline     |  |
| 6    | 6-6    | Mountain View  |  |
| 7    | 5-7    | Kuna           |  |
| 8    | 5-7    | Capital        |  |
| 9    | 5-7    | Middleton      |  |
| 10   | 4-8    | Meridian       |  |
| 11   | 2-10   | Centennial     |  |
| 12   | 1-11   | Nampa          |  |
| 13   | 0-12   | Borah          |  |

| Game | Date                       | VS           | Time    | Location   |
|------|----------------------------|--------------|---------|------------|
| 16   | Thursday, February 9, 2023 | CHAMPIONSHIP | 7:30 pm | ICCU ARENA |