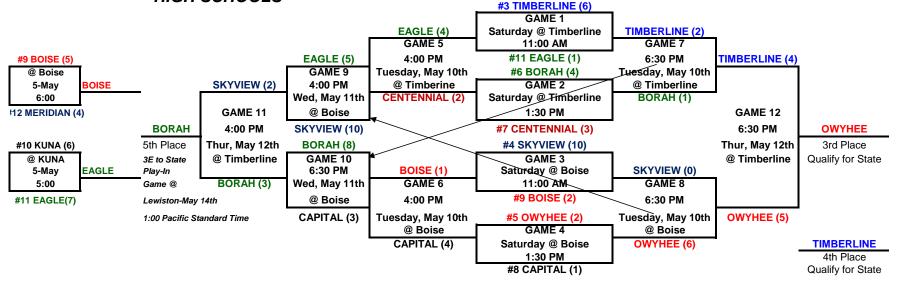

## 2022 DISTRICT III BASEBALL TOURNAMENT TIMBERLINE & BOISE HIGH SCHOOLS

| Team       | Record | Points | Seed |  |
|------------|--------|--------|------|--|
| Mt. View   | 15-1   | 21     | 1    |  |
| Rocky Mt.  | 13-3   | 18     | 2    |  |
| Timberline | 13-3   | 18     | 3    |  |
| Skyview    | 10-6   | 13     | 4    |  |
| Owyhee     | 9-7    | 12     | 5    |  |
| Borah      | 9-7    | 12     | 6    |  |
| Centennial | 6-10   | 9      | 7    |  |
| Capital    | 6-10   | 9      | 8    |  |
| Boise      | 5-11   | 7      | 9    |  |
| Kuna       | 5-11   | 7      | 10   |  |
| Eagle      | 4-12   | 5      | 11   |  |
| Meridian   | 1-15   | 1      | 12   |  |

| Game   | Date                     | Time       | Location   |           |
|--------|--------------------------|------------|------------|-----------|
| #1     | Saturday May, 7th, 2022  | 11:00      | Timberline |           |
| #2     | Saturday May, 7th, 2022  | 1:30       | Timberline |           |
| #3     | Saturday May, 7th, 2022  | 11:00      | Boise      | ]         |
| #4     | Saturday May, 7th, 2022  | 1:30       | Boise      | ]         |
| #5     | Tuesday May 10th, 2022   | 4:00       | Timberline | ]         |
| #6     | Tuesday May 10th, 2022   | 4:00       | Boise      |           |
| #7     | Tuesday May 10th, 2022   | 6:30       | Timberline |           |
| #8     | Tuesday May 10th, 2022   | 6:30       | Boise      |           |
| #9     | Wednesday May 11th, 2022 | 4:00       | Boise      |           |
| #10    | Wednesday May 11th, 2022 | 6:30       | Boise      |           |
| #11    | Thursday May 12th, 2022  | 4:00       | Timberline |           |
| #12    | Thursday May 12th, 2022  | 6:30       | Timberline |           |
|        | District Championsl      | hip Series |            |           |
| Game 1 | Tuesday May 10th, 2022   | 6:00       | Mt. View   | MV 1 - RM |
| Game 2 | Wednesday May 11th, 2022 | 6:00       | Rocky Mt.  | MV 6 - RM |