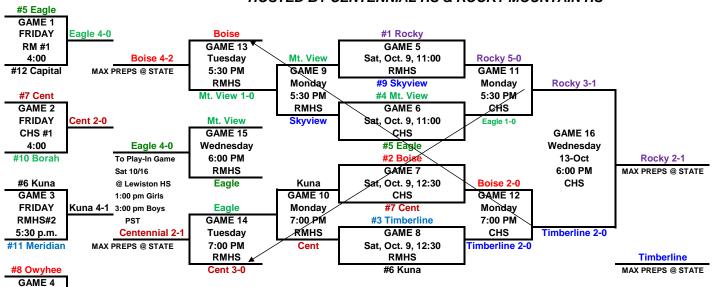

## 2021 DISTRICT III GIRLS SOCCER TOURNAMENT HOSTED BY CENTENNIAL HS & ROCKY MOUNTAIN HS

## www.sicathletics.org

Skyview 1-0

**FRIDAY** 

CHS #2 5:30 p.m. #9 Skyview

for updated brackets and more

| Team       | Record | Points | Seed |
|------------|--------|--------|------|
| Rocky Mt.  | 11-0   | 33     | 1    |
| Boise      | 9-1-1  | 28     | 3    |
| Timberline | 9-2    | 27     | 2    |
| Mt. View   | 7-4    | 21     | 4    |
| Eagle      | 6-3-2  | 20     | 5    |
| Kuna       | 6-4-1  | 19     | 6    |
| Centennial | 5-5-1  | 16     | 7    |
| Owyhee     | 3-7-1  | 10     | 8    |
| Skyview    | 2-7-2  | 8      | 9    |
| Borah      | 0-8-3  | 3      | 10   |
| Meridian   | 0-8-3  | 3      | 11   |
| Capital    | 0-9-2  | 2      | 12   |

| Game | Date                    | Time       | Field |
|------|-------------------------|------------|-------|
| #1   | Friday Oct 8th 2021     | 4:00 P.M.  | RM    |
| #2   | Friday Oct 8th 2021     | 4:00 P.M.  | CHS   |
| #3   | Friday Oct 8th 2021     | 5:30 P.M.  | RM    |
| #4   | Friday Oct 8th 2021     | 5:30 P.M.  | CHS   |
| #5   | Saturday Oct 9th 2021   | 11:00 A.M. | RM    |
| #6   | Saturday Oct 9th 2021   | 11:00 A.M. | CHS   |
| #7   | Saturday Oct 9th 2021   | 12:30 P.M. | CHS   |
| #8   | Saturday Oct 9th 2021   | 12:30 P.M. | RM    |
| #9   | Monday Oct 11th 2021    | 5:30 P.M.  | RM    |
| #10  | Monday Oct 11th 2021    | 7:00 P.M.  | RM    |
| #11  | Monday Oct 11th 2021    | 5:30 P.M.  | CHS   |
| #12  | Monday Oct 11th 2021    | 7:00 P.M.  | CHS   |
| #13  | Tuesday Oct 12th 2021   | 5:30 P.M.  | RM    |
| #14  | Tuesday Oct 12th 2021   | 7:00 P.M.  | RM    |
| #15  | Wednesday Oct 13th 2021 | 6:00 P.M.  | RM    |
| #16  | Wednesday Oct 13th 2021 | 6:00 P.M.  | CHS   |

State Play-in Game
District Championship