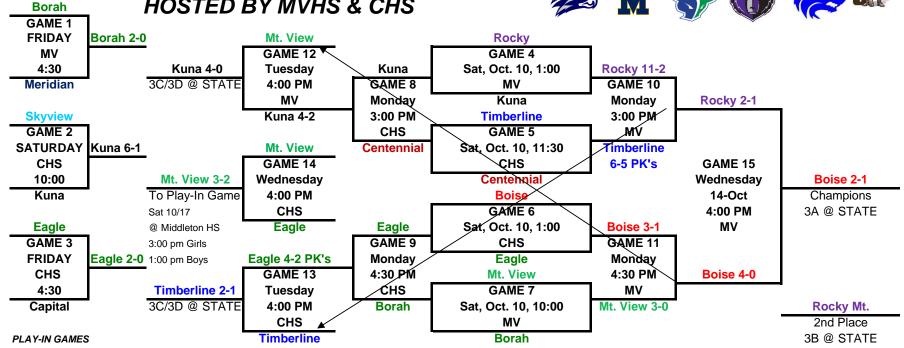

## 2020 DISTRICT III GIRLS SOCCER TOURNAMENT HOSTED BY MVHS & CHS

District Championship

Go To: www.sicathletics.org

for updated brackets and more

| Team       | Record | Points | Seed |
|------------|--------|--------|------|
| Boise      | 8-0    | 24     | E1   |
| Timberline | 6-2    | 18     | E2   |
| Borah      | 3-5    | 9      | E3   |
| Skyview    | 3-5    | 9      | E4   |
| Capital    | 0-8    | 0      | E5   |
| Rocky Mt.  | 10-0   | 30     | W1   |
| Mt. View   | 6-3-1  | 19     | W2   |
| Centennial | 4-3-2  | 12     | W3   |
| Eagle      | 3-5-2  | 11     | W4   |
| Kuna       | 2-4-4  | 10     | W5   |
| Meridian   | 0-9-1  | 1      | W6   |

| Game | Date                        | Time  | Field |
|------|-----------------------------|-------|-------|
| #1   | Friday, October 9, 2020     | 4:30  | MV    |
| #2   | Saturday, October 10, 2020  | 10:00 | CHS   |
| #3   | Friday, October 9, 2020     | 4:30  | CHS   |
| #4   | Saturday, October 10, 2020  | 1:00  | MV    |
| #5   | Saturday, October 10, 2020  | 11:30 | CHS   |
| #6   | Saturday, October 10, 2020  | 1:00  | CHS   |
| #7   | Saturday, October 10, 2020  | 10:00 | MV    |
| #8   | Monday, October 12, 2020    | 3:00  | CHS   |
| #9   | Monday, October 12, 2020    | 4:30  | CHS   |
| #10  | Monday, October 12, 2020    | 3:00  | MV    |
| #11  | Monday, October 12, 2020    | 4:30  | MV    |
| #12  | Tuesday, October 13, 2020   | 4:00  | MV    |
| #13  | Tuesday, October 13, 2020   | 4:00  | CHS   |
| #14  | Wednesday, October 14, 2020 | 4:00  | CHS   |
| #15  | Wednesday, October 14, 2020 | 4:00  | MV    |