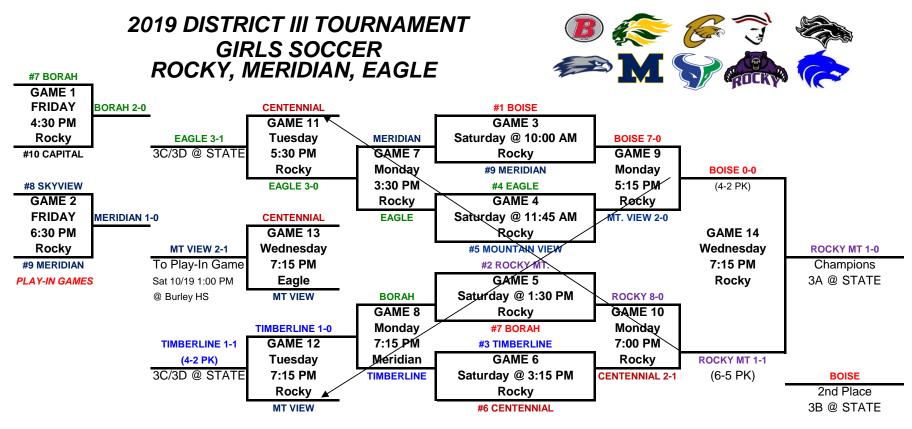

| Team       | Record | Points | Seed |
|------------|--------|--------|------|
| Boise      | 8-0-1  | 25     | 1    |
| Rocky      | 8-1-0  | 24     | 2    |
| Timberline | 7-1-1  | 22     | 3    |
| Eagle      | 5-3-1  | 16     | 4    |
| Mt. View   | 4-3-2  | 14     | 5    |
| Centennial | 4-4-1  | 13     | 6    |
| Borah      | 3-6    | 9      | 7    |
| Skyview    | 1-7-1  | 4      | 8    |
| Meridian   | 1-8    | 3      | 9    |
| Capital    | 0-8-1  | 1      | 10   |

| Game | Date                        | Time  | Field          |                       |
|------|-----------------------------|-------|----------------|-----------------------|
| #1   | Friday, October 11, 2019    | 4:30  | Rocky Mountain |                       |
| #2   | Friday, October 11, 2019    | 6:30  | Rocky Mountain |                       |
| #3   | Saturday, October 12, 2019  | 10:00 | Rocky Mountain |                       |
| #4   | Saturday, October 12, 2019  | 11:45 | Rocky Mountain |                       |
| #5   | Saturday, October 12, 2019  | 1:30  | Rocky Mountain |                       |
| #6   | Saturday, October 12, 2019  | 3:15  | Rocky Mountain |                       |
| #7   | Monday, October 14, 2019    | 3:30  | Rocky Mountain |                       |
| #8   | Monday, October 14, 2019    | 7:15  | Meridian       |                       |
| #9   | Monday, October 14, 2019    | 5:15  | Rocky Mountain |                       |
| #10  | Monday, October 14, 2019    | 7:00  | Rocky Mountain |                       |
| #11  | Tuesday, October 15, 2019   | 5:30  | Rocky Mountain |                       |
| #12  | Tuesday, October 15, 2019   | 7:15  | Rocky Mountain |                       |
| #13  | Wednesday, October 16, 2019 | 7:15  | Eagle          |                       |
| #14  | Wednesday, October 16, 2019 | 7:15  |                | District Championship |