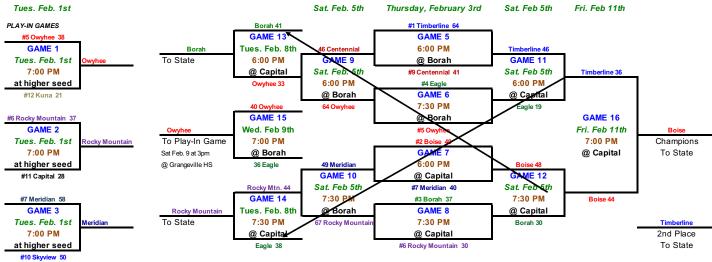

## DISTRICT III TOURNAMENT 2022 Capital/Borah Girls Basketball

State Tournament Seeding Will Be Determined By Maxpreps Rankings

Tues. Feb. 1st Centennial 7:00 PM at higher seed #9 Centennial 57

#8 Mountain View 44

GAME 4

| leam           | Record | Points | Seed |
|----------------|--------|--------|------|
| Timberline     | 16-0   | 22     | 1    |
| Boise          | 13-3   | 18     | 2    |
| Borah          | 13-3   | 17     | 3    |
| Eagle          | 8-8    | 13     | 4    |
| Owyhee         | 9-7    | 11     | 5    |
| Rocky Mountain | 7-9    | 11     | 6    |
| Meridian       | 7-9    | 11     | 7    |
| Mountain View  | 8-8    | 10     | 8    |
| Centennial     | 6-10   | 8      | 9    |
| Skyview        | 5-11   | 7      | 10   |
| Capital        | 2-14   | 2      | 11   |
| Kuna           | 2-14   | 2      | 12   |

| Game | Date                        | VS             | Time    | Location       |
|------|-----------------------------|----------------|---------|----------------|
| 1    | Tuesday, February 1, 2022   | Seed #5 vs #12 | 7:00 pm | Owyhee         |
| 2    | Tuesday, February 1, 2022   | Seed #6 vs 11  | 7:00 pm | Rocky Mountain |
| 3    | Tuesday, February 1, 2022   | Seed #7 vs #10 | 7:00 pm | Meridian       |
| 4    | Tuesday, February 1, 2022   | Seed #8 vs #9  | 7:00 pm | Mountain View  |
| 5    | Thursday, February 3, 2022  | Seed #1 vs #8  | 6:00 pm | Borah          |
| 6    | Thursday, February 3, 2022  | Seed #4 vs #5  | 7:30 pm | Borah          |
| 7    | Thursday, February 3, 2022  | Seed #2 vs #7  | 6:00 pm | Capital        |
| 8    | Thursday, February 3, 2022  | Seed #3 vs #6  | 7:30 pm | Capital        |
| 9    | Saturday, February 5, 2022  | L5 vs L6       | 6:00 pm | Borah          |
| 10   | Saturday, February 5, 2022  | L7 vs L8       | 7:30 pm | Borah          |
| 11   | Saturday, February 5, 2022  | W5 vs W6       | 6:00 pm | Capital        |
| 12   | Saturday, February 5, 2022  | W7 vs W8       | 7:30 pm | Capital        |
| 13   | Tuesday, February 8, 2022   | W9 vs L1       | 6:00 pm | Capital        |
| 14   | Tuesday, February 8, 2022   | W10 vs L11     | 7:30 pm | Capital        |
| 15   | Wednesday, February 9, 2022 | L13 vs L14     | 7:00 pm | Borah          |
| 16   | Friday, February 11, 2022   | W11 vs W12     | 7:00 pm | Capital        |