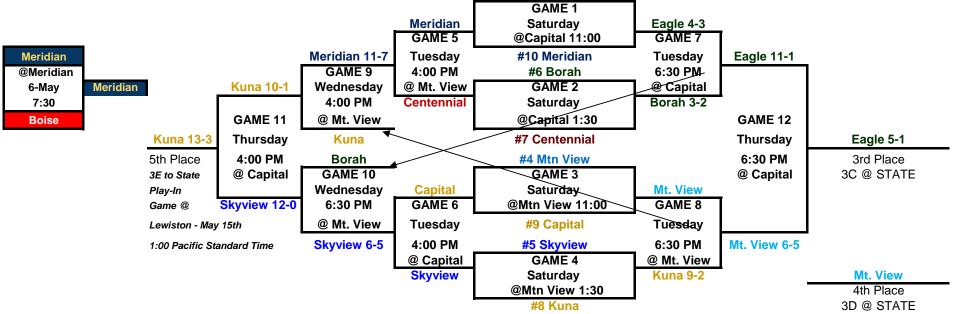

## 2021 DISTRICT III BASEBALL TOURNAMENT CAPITAL / MOUNTAIN VIEW HIGH SCHOOLS

| Team       | Record | Points | Seed |
|------------|--------|--------|------|
| Timberline | 14-1   | 19     | 1    |
| Rocky Mtn  | 12-3   | 17     | 2    |
| Eagle      | 10-5   | 15     | 3    |
| Mtn View   | 8-5    | 11     | 4    |
| Skyview    | 8-6    | 11     | 5    |
| Borah      | 7-7    | 10     | 6    |
| Centennial | 6-7    | 8      | 7    |
| Kuna       | 5-9    | 7      | 8    |
| Capital    | 4-10   | 5      | 9    |
| Meridian   | 3-12   | 4      | 10   |
| Boise      | 1-13   | 1      | 11   |

| Game | Date                    | Time          | Location    |                       |
|------|-------------------------|---------------|-------------|-----------------------|
| #1   | Saturday, May 8, 2021   | 11:00         | @Capital    | Ì                     |
| #2   | Saturday, May 8, 2021   | 1:30          | @Capital    |                       |
| #3   | Saturday, May 8, 2021   | 11:00         | @Mtn View   |                       |
| #4   | Saturday, May 8, 2021   | 1:30          | @Mtn View   |                       |
| #5   | Tuesday, May 11, 2021   | 4:00          | @Mtn View   |                       |
| #6   | Tuesday, May 11, 2021   | 6:30          | @ Capital   |                       |
| #7   | Tuesday, May 11, 2021   | 4:00          | @Capital    |                       |
| #8   | Tuesday, May 11, 2021   | 6:30          | @ Mtn View  |                       |
| #9   | Wednesday, May 12, 2021 | 4:00          | @Mtn View   |                       |
| #10  | Wednesday, May 12, 2021 | 6:30          | @Mtn View   |                       |
| #11  | Thursday, May 13, 2021  | 4:00          | Capital     |                       |
| #12  | Thursday, May 13, 2021  | 6:30          | Capital     |                       |
|      |                         |               |             |                       |
| #13  | Tuesday, May 11, 2021   | THS 14 - RM 5 | @Timberline | Timberline vs Rocky I |
| #14  | Wednesday, May 12, 2021 | THS 3 - RM 1  | @Rocky Mtn  | Timberline vs Rocky I |