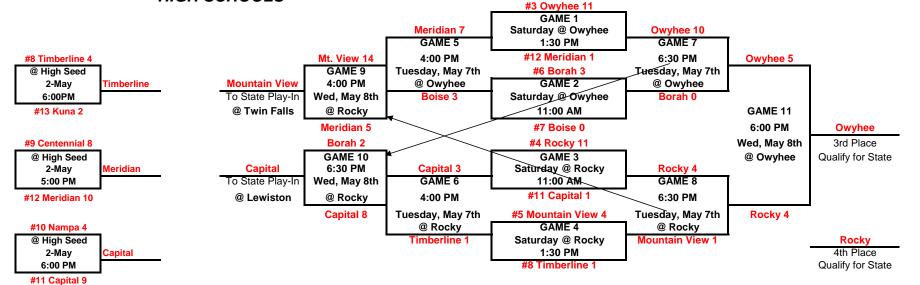

## 2024 DISTRICT III BASEBALL TOURNAMENT ROCKY MOUNTAIN & OWYHEE HIGH SCHOOLS

| Team          | Record | Seed |                   |  |
|---------------|--------|------|-------------------|--|
| MIDDLETON     | 11-1   | 1    | (won tie breaker) |  |
| EAGLE         | 11-1   | 2    | (beat Owyhee)     |  |
| OWYHEE        | 11-1   | 3    |                   |  |
| ROCKY         | 9-3    | 4    |                   |  |
| MOUNTAIN VIEW | 7-5    | 5    |                   |  |
| BORAH         | 6-6    | 6    | (beat Boise)      |  |
| BOISE         | 6-6    | 7    |                   |  |
| TIMBERLINE    | 5-7    | 8    |                   |  |
| CENTENNIAL    | 3-9    | 9    | (beat Nampa)      |  |
| NAMPA         | 3-9    | 10   |                   |  |
| CAPITAL       | 2-10   | 11   | (won tie breaker) |  |
| MERIDIAN      | 2-10   | 12   | (beat Kuna)       |  |
| KUNA          | 2-10   | 13   |                   |  |

| Game     | Date              | Time  | Location  |                     |
|----------|-------------------|-------|-----------|---------------------|
| #1       | Saturday May 4th  | 1:30  | Owyhee    |                     |
| #2       | Saturday May 4th  | 11:00 | Owyhee    |                     |
| #3       | Saturday May 4th  | 11:00 | Rocky     |                     |
| #4       | Saturday May 4th  | 1:30  | Rocky     |                     |
| #5       | Tuesday May 7th   | 4:00  | Owyhee    |                     |
| #6       | Tuesday May 7th   | 4:00  | Rocky     |                     |
| #7       | Tuesday May 7th   | 6:30  | Owyhee    |                     |
| #8       | Tuesday May 7th   | 6:30  | Rocky     |                     |
| #9       | Wednesday May 8th | 4:00  | TBD       |                     |
| #10      | Wednesday May 8th | 6:30  | TBD       |                     |
| #11      | Wednesday May 8th | 6:00  | TBD       |                     |
|          |                   |       |           |                     |
| Game 1   | Tuesday May 7th   | 6:00  | Middleton | Middleton 5 Eagle 2 |
| Game 2   | Wednesday May 8th | 6:00  | Eagle     | Eagle 3 Middleton 0 |
| Game 3   | Thursday May 9th  | 6:00  | Middleton |                     |
| 53.110 0 | DISTRICT CHAMP    | J     |           | 1                   |