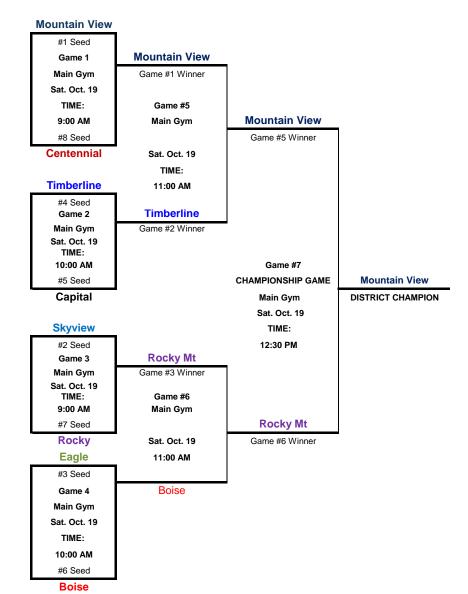

## 

| 5A SIC LEAGUE RECORDS |     |   |  |  |
|-----------------------|-----|---|--|--|
| Mt. View              | 8-1 | 1 |  |  |
| Skyview               | 7-2 | 2 |  |  |
| Eagle                 | 6-3 | 3 |  |  |
| Timberline            | 6-3 | 4 |  |  |
| Capital               | 5-4 | 5 |  |  |
| Boise                 | 5-4 | 6 |  |  |
| Rocky                 | 4-5 | 7 |  |  |
| Centennial            | 3-6 | 8 |  |  |

**TOURNAMENT LOCATION ROCKY MOUNTAIN H.S.** 

**TOP 8 TEAMS QUALIFY** FOR DISTRICT TOURNAMENT **BASED ON FINAL** LEAGUE STANDINGS

| GAME# | LOCATION |          | DATE / TIME     |
|-------|----------|----------|-----------------|
| 1     | Main Gym | Court #1 | Oct. 19 - 9:00  |
| 2     | Main Gym | Court #1 | Oct. 19 - 10:00 |
| 3     | Main Gym | Court #2 | Oct. 19 - 9:00  |
| 4     | Main Gym | Court #2 | Oct. 19 - 10:00 |
| 5     | Main Gym | Court #1 | Oct. 19 - 11:00 |
| 6     | Main Gym | Court #2 | Oct. 19 - 11:00 |
| 7     | Main Gym | Court #1 | Oct. 19 - 12:30 |