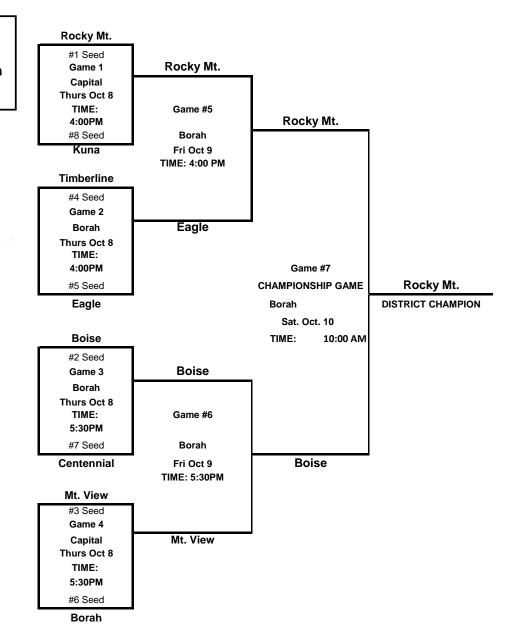

## **2020 5A JV Girls District Soccer Tournament**

| 5A SIC     |        |            |      |
|------------|--------|------------|------|
|            | Record | <u>PTS</u> | Seed |
| Rocky Mt.  | 7-0-3  | 24         | 1    |
| Boise      | 6-0    | 18         | 2    |
| Mt. View   | 6-1-2  | 20         | 3    |
| Timberline | 4-2    | 12         | 4    |
| Eagle      | 6-2-2  | 20         | 5    |
| Borah      | 1-6    | 3          | 6    |
| Centannial | 4-6    | 12         | 7    |
| Kuna       | 2-7-1  | 7          | 8    |
| Meridian   | 0-9    | 0          | 9    |
| Capital    | NA     |            | 10   |
| Skyview    | NA     |            | 11   |
|            |        |            |      |

TOURNAMENT
LOCATION
Borah & Capital High

**Schools** 

SOUTHERN IDAHO CONFERENCE

TOP 4 TEAMS FROM
EACH DIVISION
QUALIFY
FOR DISTRICT
TOURNAMENT BASED
ON FINAL LEAGUE
STANDINGS/POINT
SYSTEM

| GAME# | LOCATION | DATE   | TIME     |
|-------|----------|--------|----------|
| 1     | Capital  | 8-Oct  | 4:00 PM  |
| 2     | Borah    | 8-Oct  | 4:00 PM  |
| 3     | Borah    | 8-Oct  | 5:30 PM  |
| 4     | Capital  | 8-Oct  | 5:30 PM  |
| 5     | Borah    | 9-Oct  | 4:00 PM  |
| 6     | Borah    | 9-Oct  | 5:30 PM  |
| 7     | Borah    | 10-Oct | 10:00 AM |