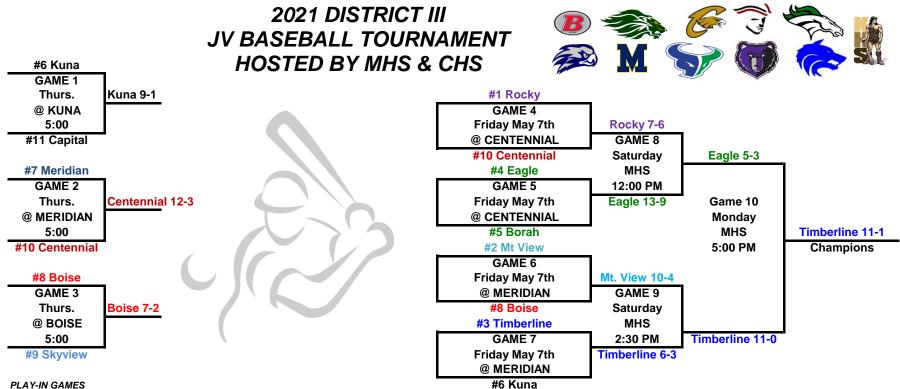

PLAY-IN GAMES

## Go To: www.sicathletics.org

for updated brackets and more

| Team       | Record | %    | Seed |
|------------|--------|------|------|
| Rocky Mtn  | 13-2   | 86.7 | 1    |
| Mtn View   | 11-3   | 78.6 | 2    |
| Timberline | 10-5   | 66.7 | 3    |
| Eagle      | 9-5    | 64.3 | 4    |
| Borah      | 8-5    | 61.5 | 5    |
| Kuna       | 7-6    | 53.8 | 6    |
| Meridian   | 8-7    | 53.3 | 7    |
| Boise      | 5-10   | 33.3 | 8    |
| Skyview    | 3-12   | 20   | 9    |
| Centennial | 2-12   | 14.3 | 10   |
| Capital    | 1-10   | 9    | 11   |

| Game | Date                   | Time  | Field      |
|------|------------------------|-------|------------|
| #1   | Thursday May 6th, 2021 | 5:00  | Kuna       |
| #2   | Thursday May 6th, 2021 | 5:00  | Meridian   |
| #3   | Thursday May 6th, 2021 | 5:00  | Boise      |
| #4   | Friday May 7th, 2021   | 4:00  | Centennial |
| #5   | Friday May 7th, 2021   | 6:30  | Centennial |
| #6   | Friday May 7th, 2021   | 4:00  | Meridian   |
| #7   | Friday May 7th, 2021   | 6:30  | Meridian   |
| #8   | Saturday May 8th, 2021 | 12:00 | Meridian   |
| #9   | Saturday May 8th, 2021 | 2:30  | Meridian   |
| #10  | Monday May 10th, 2021  | 5:00  | Meridian   |

District Championship