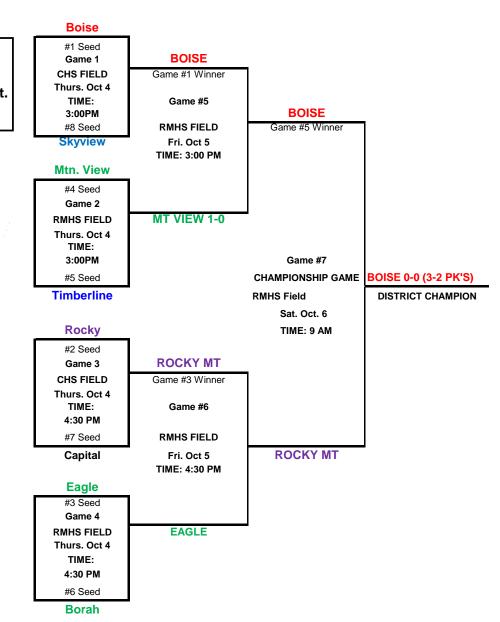

## 2018 5A DISTRICT III JV Girls' Soccer Tournament

| 5A SIC LEAGUE RECORDS |        |            |      |
|-----------------------|--------|------------|------|
|                       | Record | <u>PTS</u> | Seed |
| Boise                 | 8-0    | 24         | 1    |
| Rocky                 | 7-1    | 21         | 2    |
| Eagle                 | 6-2-1  | 19         | 3    |
| Mtn. View             | 6-2-1  | 19         | 4    |
| Timberline            | 5-4    | 15         | 5    |
| Borah                 | 3-6    | 9          | 6    |
| Capital               | 3-6    | 9          | 7    |
| Skyview               | 2-6    | 6          | 8    |
| Meridian              | 1-8    | 3          | 9    |
| Centennial            | 0-8    | 0          | 10   |
|                       |        |            |      |
|                       |        |            |      |

**TOP 8 TEAMS** 

**QUALIFY** 

FOR DISTRICT

**TOURNAMENT** 

**BASED ON FINAL** LEAGUE

STANDINGS/POINT

**SYSTEM** 

LOCATION

CHS

RMHS

CHS

RMHS

RMHS

**RMHS** 

RMHS

GAME#

2

3

4

5

6

7

Centennial & Rocky Mt. **High Schools** 

| 5        |                  |   |
|----------|------------------|---|
| SOUTHERN | IDAHO CONFERENCE | _ |

|           | _ |
|-----------|---|
| DATE/TIME | I |
| 00 PM     |   |
| 00 PM     |   |
| 30 PM     |   |
| 30 PM     |   |
| 00 PM     |   |
| 30 PM     |   |
| 00 AM     |   |
|           | - |

3:00 PM

3:00 PM

4:30 PM

4:30 PM

3:00 PM

4:30 PM

9:00 AM