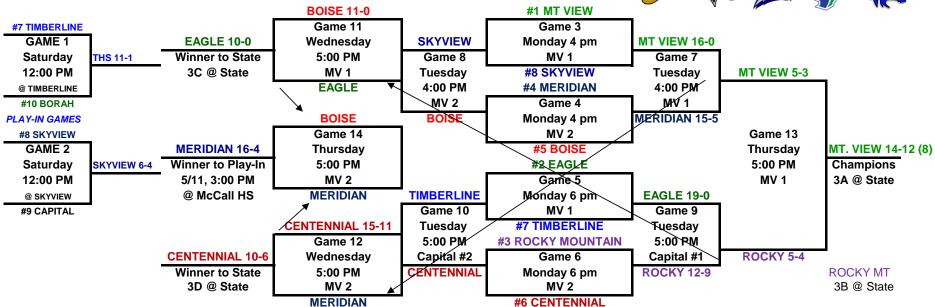

## DISTRICT III SOFTBALL TOURNAMENT 2019

DATES: MAY 4, 6-9

| Team       | Record | Seed |
|------------|--------|------|
| Mt. View   | 16-2   | 1    |
| Eagle      | 16-2   | 2    |
| Rocky Mt.  | 13-5   | 3    |
| Meridian   | 13-5   | 4    |
| Boise      | 9-9    | 5    |
| Centennial | 8-10   | 6    |
| Timberline | 7-11   | 7    |
| Skyivew    | 5-14   | 8    |
| Capital    | 2-16   | 9    |
| Borah      | 2-16   | 10   |

Site: Mountain View HS

| Game | Date  | Time     | Site        | Field      |
|------|-------|----------|-------------|------------|
| #1   | 4-May | 12:00 PM | Higher Seed | TIMBERLINE |
| #2   | 4-May | 12:00 PM | Higher Seed | SKYVIEW    |
| #3   | 6-May | 4:00 PM  | Mt. View    | Field 1    |
| #4   | 6-May | 4:00 PM  | Mt. View    | Field 2    |
| #5   | 6-May | 6:00 PM  | Mt. View    | Field 1    |
| #6   | 6-May | 6:00 PM  | Mt. View    | Field 2    |
| #7   | 7-May | 4:00 PM  | Mt. View    | Field 1    |
| #8   | 7-May | 4:00 PM  | Mt. View    | Field 2    |
| #9   | 7-May | 6:00 PM  | Capital     | Field 1    |
| #10  | 7-May | 6:00 PM  | Capital     | Field 2    |
| #11  | 8-May | 5:00 PM  | Mt. View    | Field 1    |
| #12  | 8-May | 5:00 PM  | Mt. View    | Field 2    |
| #13  | 9-May | 5:00 PM  | Mt. View    | Field 1    |
| #14  | 9-May | 5:00 PM  | Mt. View    | Field 2    |

\*Higher seed winner of Game 9 and 10 will take higher seed into State

FIELD 1: VARSITY FIELD FIELD 2: JV FIELD