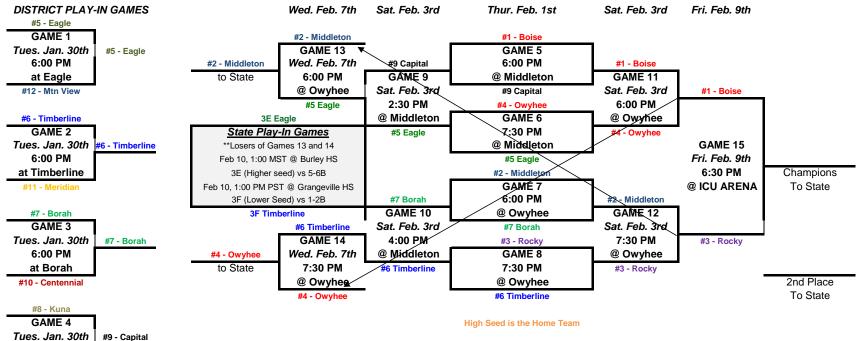

## DISTRICT III TOURNAMENT 2024 Owyhee/Middleton/ICU Arena Girls Basketball

|      | Date                        |                |         |               |
|------|-----------------------------|----------------|---------|---------------|
| Game |                             | VS             | Time    | Location      |
| 1    | Tuesday, January 30, 2024   | Seed #5 vs 12  | 6:00 pm | at Eagle      |
| 2    | Tuesday, January 30, 2024   | Seed #6 vs 11  | 6:00 pm | at Timberline |
| 3    | Tuesday, January 30, 2024   | Seed #7 vs #10 | 6:00 pm | at Borah      |
| 4    | Tuesday, January 30, 2024   | Seed #8 vs #9  | 6:00 pm | at Kuna       |
| 5    | Thursday, February 1, 2024  | Seed #1 vs #8  | 6:00 pm | Middleton     |
| 6    | Thursday, February 1, 2024  | Seed #4 vs #5  | 7:30 pm | Middleton     |
| 7    | Thursday, February 1, 2024  | Seed #2 vs #7  | 6:00 pm | Owyhee        |
| 8    | Thursday, February 1, 2024  | Seed #3 vs #6  | 7:30 pm | Owyhee        |
| 9    | Saturday, February 3, 2024  | L5 vs L6       | 2:30 pm | Middleton     |
| 10   | Saturday, February 3, 2024  | L7 vs L8       | 4:00 pm | Middleton     |
| 11   | Saturday, February 3, 2024  | W5 vs W6       | 6:00 pm | Owyhee        |
| 12   | Saturday, February 3, 2024  | W8 vs W9       | 7:30 pm | Owyhee        |
| 13   | Wednesday, February 7, 2024 | W9 vs L12      | 6:00 pm | Owyhee        |
| 14   | Wednesday, February 7, 2024 | W10 vs L11     | 7:30 pm | Owyhee        |
| 15   | Friday, February 9, 2024    | CHAMPIONSHIP   | 7:00 pm | ICU ARENA     |