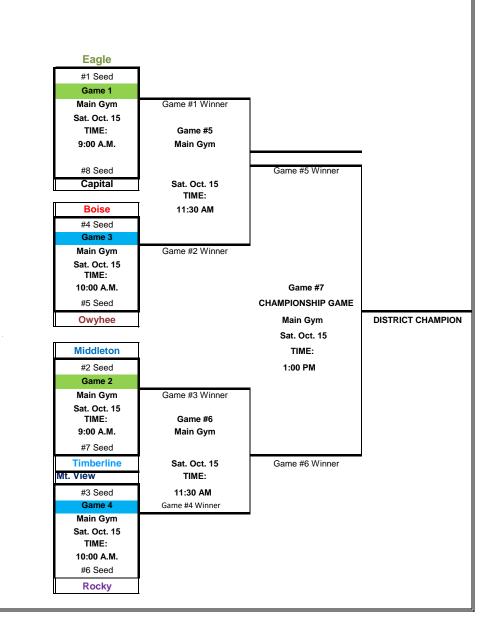

## 2022 5A DISTRICT III Soph-Frosh Volleyball Tournament

| 5A SIC     |             |    |     |  |
|------------|-------------|----|-----|--|
|            | WINS LOSSES |    | See |  |
| Boise      | 9           | 3  | 4   |  |
| Borah      | 3           | 9  | 11  |  |
| Capital    | 6           | 6  | 8   |  |
| Centennial | 3           | 9  | 10  |  |
| Owyhee     | 8           | 4  | 5   |  |
| Eagle      | 12          | 0  | 1   |  |
| Kuna       | 5           | 7  | 9   |  |
| Middleton  | 9           | 3  | 2   |  |
| Meridian   | 1           | 11 | 12  |  |
| Mt. View   | 9           | 3  | 3   |  |
| Nampa      | 0           | 12 | 13  |  |
| Rocky      | 6           | 6  | 6   |  |
| Timberline | 6           | 6  | 7   |  |

| eed |                       |
|-----|-----------------------|
| 4   |                       |
| 11  |                       |
| 8   |                       |
| 10  |                       |
| 5   |                       |
| 1   |                       |
| 9   |                       |
| 2   | Beat Boise / MV       |
| 12  |                       |
| 3   | Beat Boise            |
| 13  |                       |
| 6   | Beat T-Line / Capital |
| 7   | Beat Capital          |
|     |                       |
|     |                       |

| GAME # | LOCATION                  |          |               |
|--------|---------------------------|----------|---------------|
| 1      | Main Gym                  | Cou      |               |
| 2      | Main Gym                  | Cou      |               |
| 3      | Main Gym                  | Cou      | 04. 00. 10    |
| 4      | Main Gym                  | Court #2 | Sat. Oct 15th |
| 5      | Main Gym                  | Court #1 | Sat. Oct 15th |
| 6      | Main Gym                  | Court #2 | Sat. Oct 15th |
| 7      | Main Gym                  | Court #1 | Sat. Oct 15th |
| */     | All times are approximate |          |               |