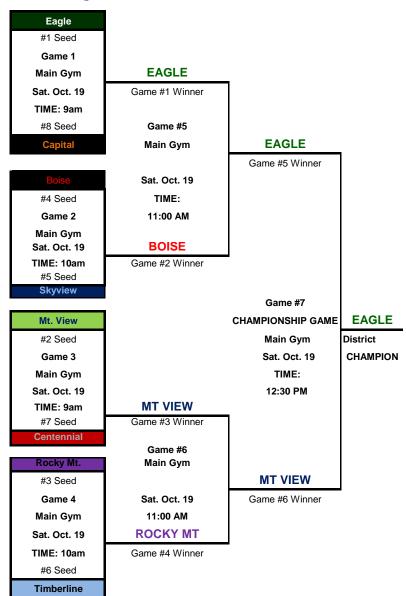

## 2019 5A DISTRICT III Sophomore Volleyball Tournament

| 5A SIC LEAGUE RECORDS |   |   |  |  |  |  |
|-----------------------|---|---|--|--|--|--|
|                       | L |   |  |  |  |  |
| Eagle                 | 9 | 0 |  |  |  |  |
| Mt. View              | 8 | 1 |  |  |  |  |
| Rocky Mt.             | 6 | 3 |  |  |  |  |
| Boise                 | 6 | 3 |  |  |  |  |
| Skyview               | 5 | 4 |  |  |  |  |
| Timberline            | 5 | 4 |  |  |  |  |
| Centennial            | 3 | 6 |  |  |  |  |
| Capital               | 2 | 6 |  |  |  |  |
| Meridian              | 1 | 8 |  |  |  |  |
| Borah                 | 0 | 9 |  |  |  |  |
|                       |   |   |  |  |  |  |

**TOURNAMENT LOCATION Skyview** 

**TOP 8 TEAMS QUALIFY** FOR DISTRICT **TOURNAMENT BASED ON FINAL LEAGUE STANDINGS** 

| GAME# | LOCATION |          | DATE / TIME     |
|-------|----------|----------|-----------------|
| 1     | Main Gym | Court #1 | Oct. 19 - 9:00  |
| 2     | Main Gym | Court #1 | Oct. 19 - 10:00 |
| 3     | Main Gym | Court #2 | Oct. 19 - 9:00  |
| 4     | Main Gym | Court #2 | Oct. 19 - 10:00 |
| 5     | Main Gym | Court #1 | Oct. 19 - 11:00 |
| 6     | Main Gym | Court #2 | Oct. 19 - 11:00 |
| 7     | Main Gym | Court #1 | Oct. 19 - 12:30 |