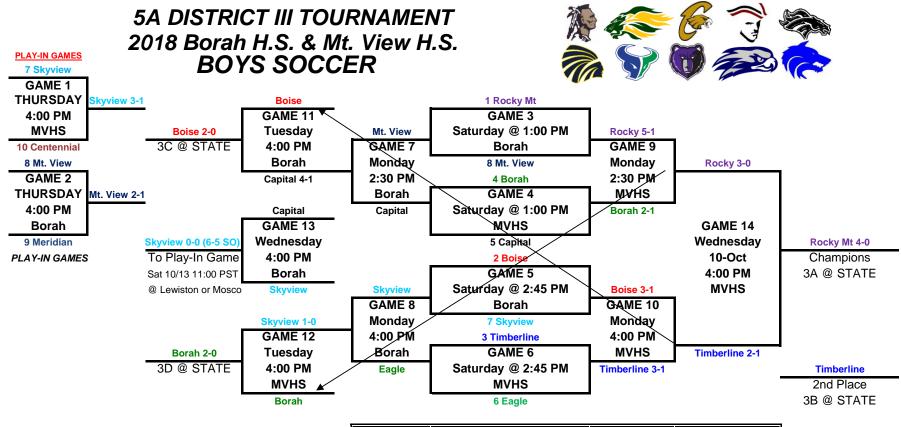

| *Higher seed w | vill be the home team & wear dark jerseys* |  |
|----------------|--------------------------------------------|--|
| Toom           | Beenrd Beinte Seed                         |  |

| L | Team       | Record | Points | Seed |               |
|---|------------|--------|--------|------|---------------|
|   | Rocky Mt   | 8-1-0  | 24     | 1    | RM BEAT BOISE |
|   | Boise      | 8-1-0  | 24     | 2    |               |
|   | Timberline | 7-2-0  | 21     | 3    |               |
|   | Borah      | 5-3-1  | 16     | 4    |               |
|   | Capital    | 5-4-0  | 15     | 5    |               |
|   | Eagle      | 3-5-1  | 10     | 6    |               |
|   | Skyview    | 3-6-0  | 9      | 7    |               |
|   | Mt. View   | 2-6-1  | 7      | 8    |               |
|   | Meridian   | 1-7-1  | 4      | 9    |               |
|   | Centennial | 0-7-2  | 2      | 10   |               |

| Game Date |                             | Time | Field  |
|-----------|-----------------------------|------|--------|
| #1        | Thursday October 4, 2018    | 4:00 | MVHS   |
| #2        | Thursday October 4, 2018    | 4:00 | Borah  |
| #3        | Saturday October 6, 2018    | 1:00 | Borah  |
| #4        | Saturday October 6, 2018    | 1:00 | MVHS   |
| #5        | Saturday October 6, 2018    | 2:45 | Borah  |
| #6        | Saturday October 6, 2018    | 2:45 | MVHS   |
| #7        | Monday October 8, 2018      | 2:30 | Borah  |
| #8        | Monday October 8, 2018      | 4:00 | Borah  |
| #9        | Monday October 8, 2018      | 2:30 | MVHS   |
| #10       | Monday October 8, 2018      | 4:00 | MVHS   |
| #11       | Tuesday, October 9, 2018    | 4:00 | Borah  |
| #12       | Tuesday, October 9, 2018    | 4:00 | MVHS   |
| #13       | Wednesday, October 10, 2018 | 4:00 | Borah  |
| #14       | Wednesday, October 10, 2018 | 4:00 | MVHS C |

District Championship